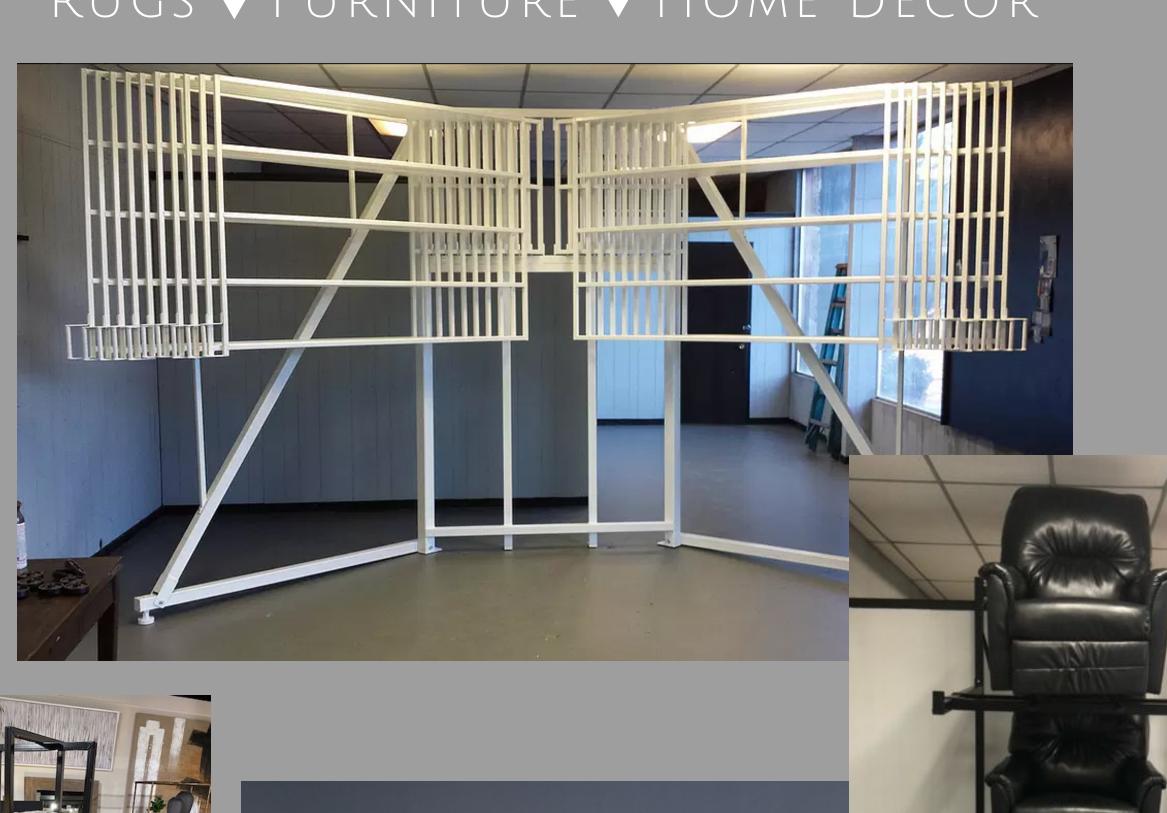

# rug ISLander

starting at \$1299

The Rug Islander offers mobility and versatility in any area of your showroom. With smooth rolling casters it's a breeze to relocate. The no clip design reduces setup and retrieval of your inventory. Available in the best selling rug sizes immediately.

## ZRACK

5x8 starting at \$499

This rug display fits neatly into a limited space with the ability to show multiple rugs at once up close. It's z base design keeps your rugs approachable.

A 72" B 92" C 24"

# GRID IRON 5x8 starting at \$299

With the ability to hold six rugs in the smallest of spaces you can keep your inventory close by with the ability to grab and go.

A 26" B 38" C 18"