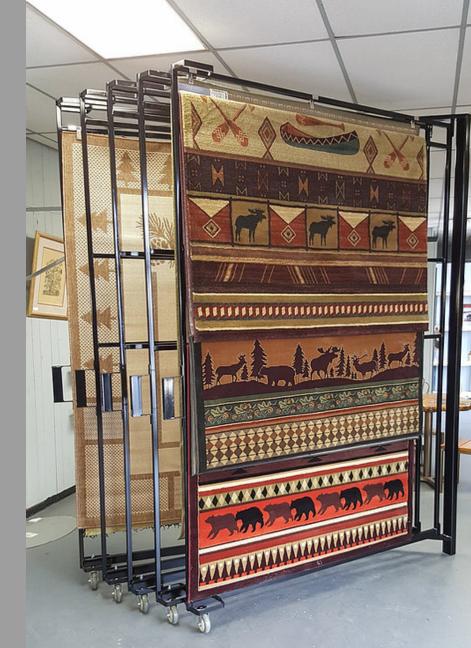

# rug ISLander

starting at \$1299

The Rug Islander offers mobility and versatility in any area of your showroom. With smooth rolling casters it's a breeze to relocate. The no clip design reduces setup and retrieval of your inventory. Available in the best selling rug sizes immediately.