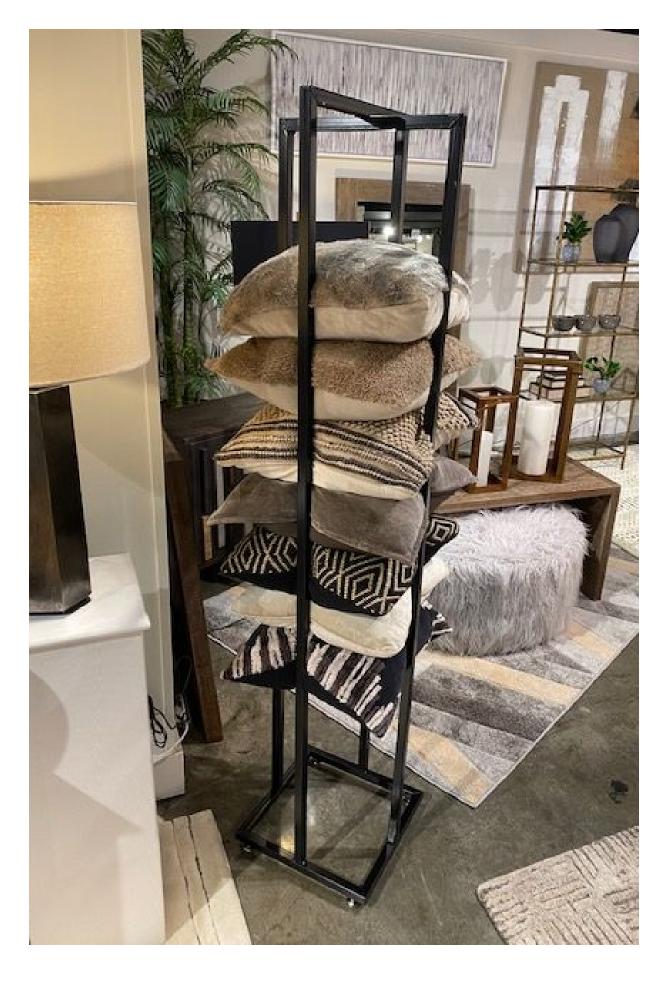

#### HOME DECOR DISPLAYS

#### \$159

# 

The Pillow Tower is a heavy duty display with the ability to hold up to 20 full size pillows. This tower design fits in a limited space.

A 18" B 84" C 22"

We know the display business. Let us customize a display solution for you.