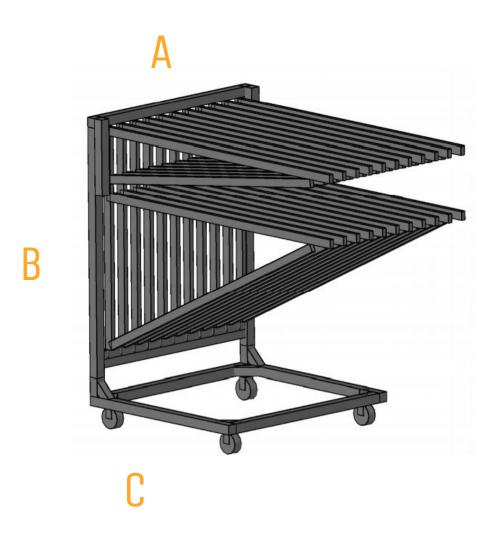

## ZRACK

5x8 starting at \$499

This rug display fits neatly into a limited space with the ability to show multiple rugs at once up close. It's z base design keeps your rugs approachable.

A 72" B 92" C 24"