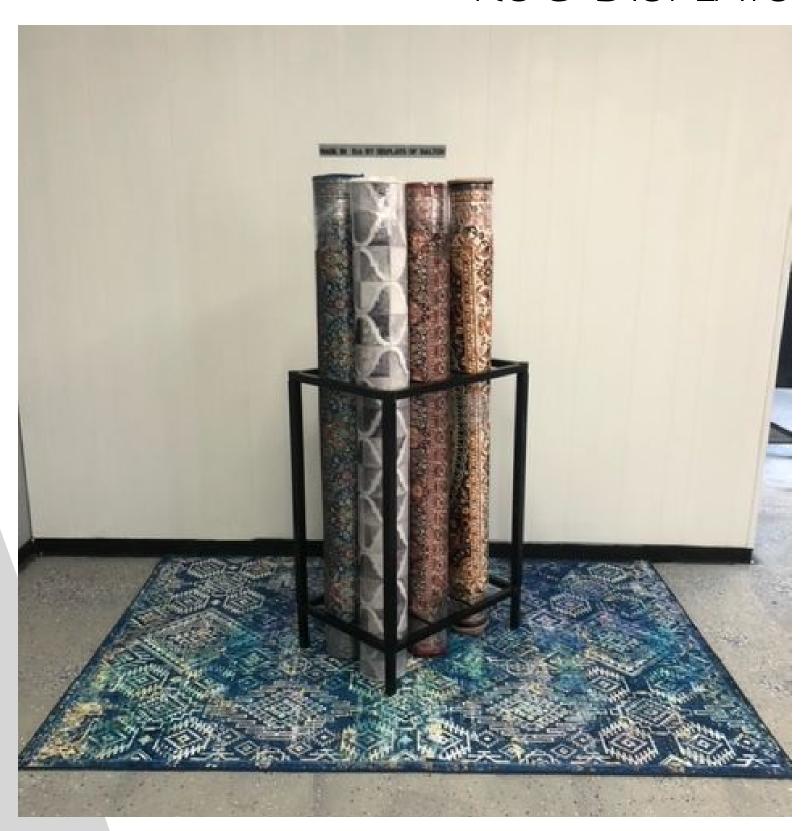

## ZRACK

5x8 starting at \$499

This rug display fits neatly into a limited space with the ability to show multiple rugs at once up close. It's z base design keeps your rugs approachable.

A 72" B 92" C 24"

# GRID IRON 5x8 starting at \$299

With the ability to hold six rugs in the smallest of spaces you can keep your inventory close by with the ability to grab and go.

A 26" B 38" C 18"