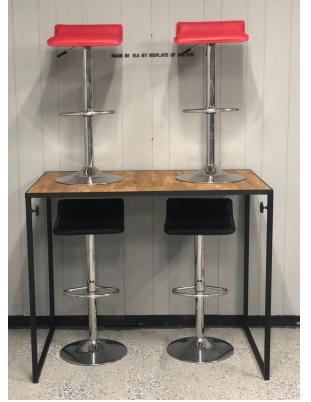

#### FURNITURE DISPLAYS

# CHAIR BARSCOL NISPIAL

\$249

This display can accommodate many items in your inventory. From chairs to end tables this custom display can be sized to fit your needs.

A 40" B 44" C 30"