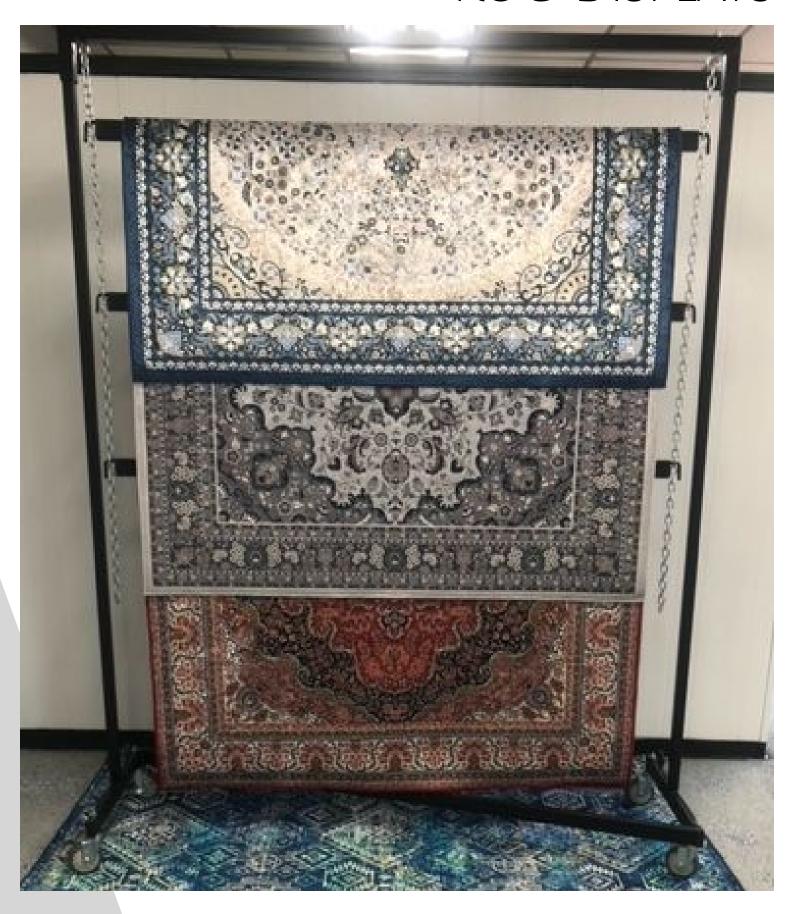

# GRID IRON 5x8 starting at \$299

With the ability to hold six rugs in the smallest of spaces you can keep your inventory close by with the ability to grab and go.

A 26" B 38" C 18"