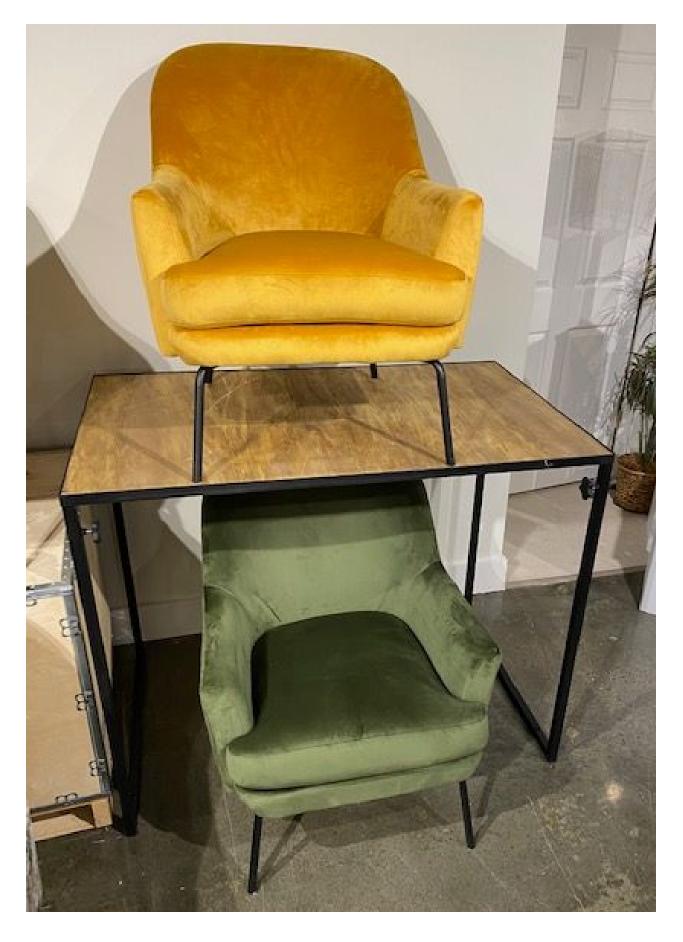

#### FURNITURE DISPLAYS

# CHAIR BARSCOL NISPIAL

\$249

This display can accommodate many items in your inventory. From chairs to end tables this custom display can be sized to fit your needs.

A 40" B 44" C 30"