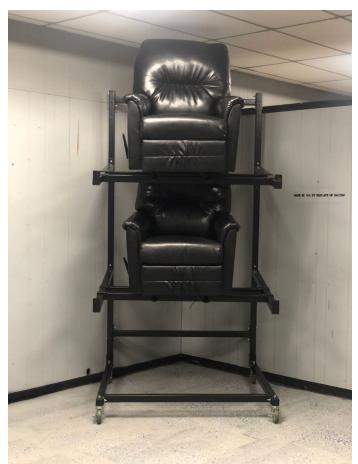

# CHAIR BARSCOL NISPIAL

\$249

This display can accommodate many items in your inventory. From chairs to end tables this custom display can be sized to fit your needs.

A 40" B 44" C 30"