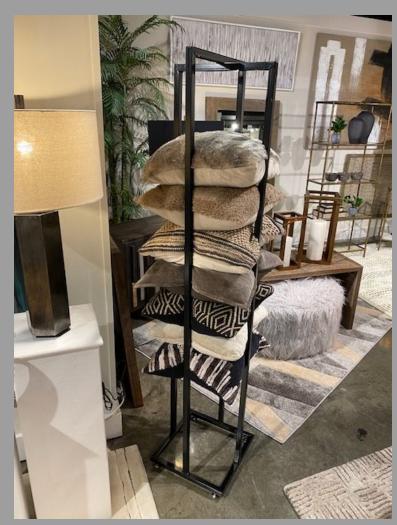

# 

The Pillow Tower is a heavy duty display with the ability to hold up to 20 full size pillows. This tower design fits in a limited space.

A 18" B 84" C 22"

We know the display business. Let us customize a display solution for you.