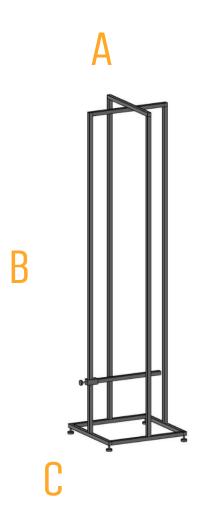

#### HOME DECOR DISPLAYS

#### \$159

# 

The Pillow Tower is a heavy duty display with the ability to hold up to 20 full size pillows. This tower design fits in a limited space.

A 18" B 84" C 22"

We know the display business. Let us customize a display solution for you.