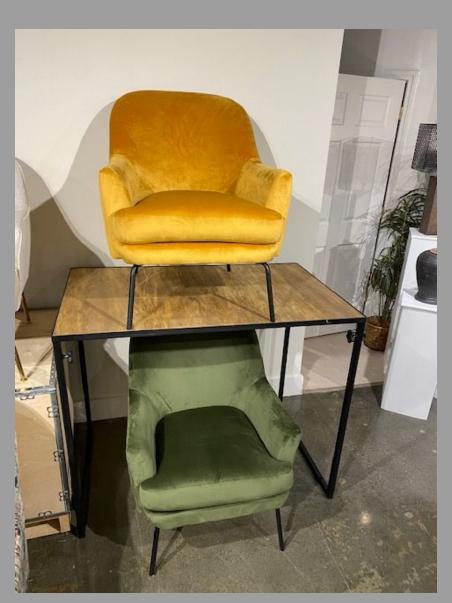

# CHAIR BARSCOL NISPIAL

\$249

This display can accommodate many items in your inventory. From chairs to end tables this custom display can be sized to fit your needs.

A 40" B 44" C 30"