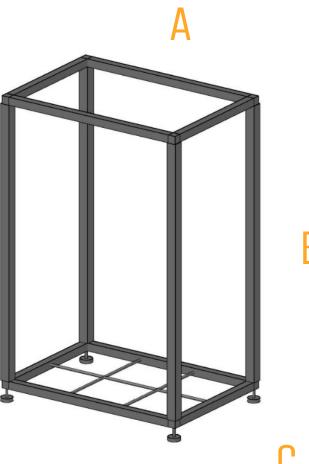

## ZRACK

5x8 starting at \$499

This rug display fits neatly into a limited space with the ability to show multiple rugs at once up close. It's z base design keeps your rugs approachable.

A 72" B 92" C 24"

# GRID IRON 5x8 starting at \$299

With the ability to hold six rugs in the smallest of spaces you can keep your inventory close by with the ability to grab and go.

A 26" B 38" C 18"