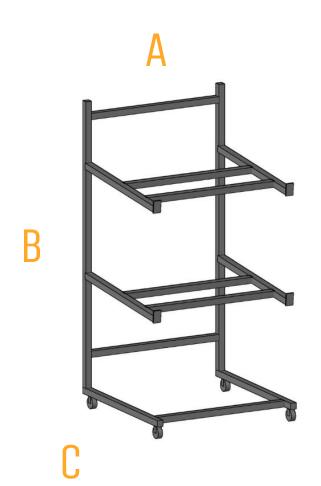

#### FURNITURE DISPLAYS

# CHAIR BARSCOL NISPIAL

\$249

This display can accommodate many items in your inventory. From chairs to end tables this custom display can be sized to fit your needs.

A 40" B 44" C 30"