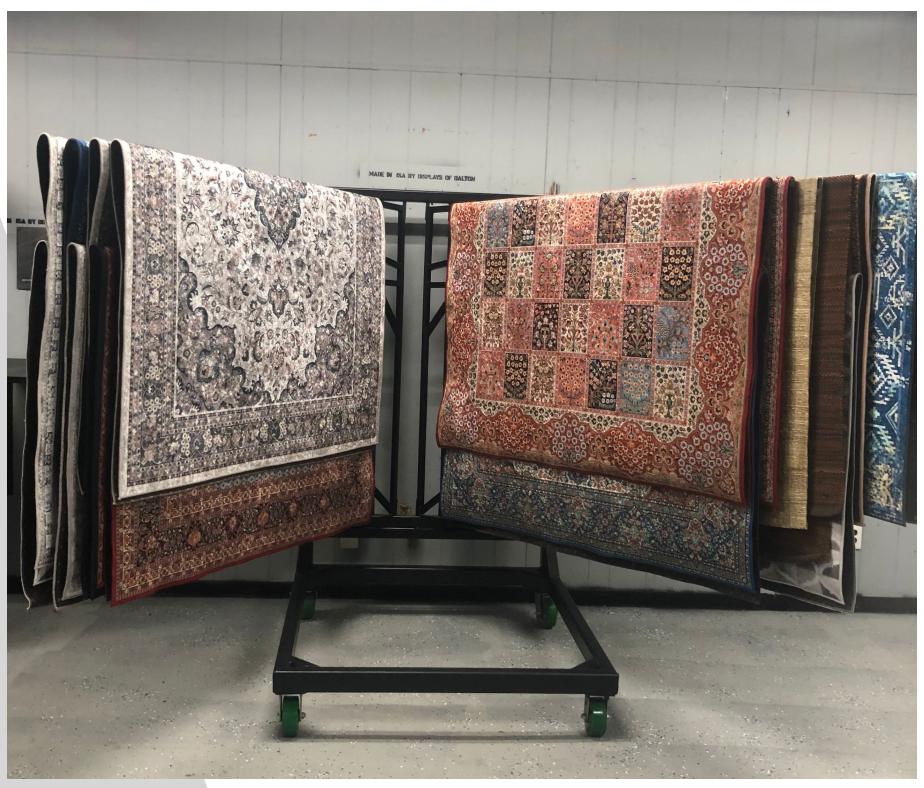

# rug ISLander

starting at \$1299

The Rug Islander offers mobility and versatility in any area of your showroom. With smooth rolling casters it's a breeze to relocate. The no clip design reduces setup and retrieval of your inventory. Available in the best selling rug sizes immediately.