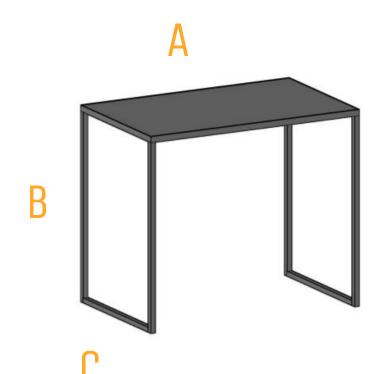

#### FURNITURE DISPLAYS

# CHAIR BARSCOL NISPIAL

\$249

This display can accommodate many items in your inventory. From chairs to end tables this custom display can be sized to fit your needs.

A 40" B 44" C 30"