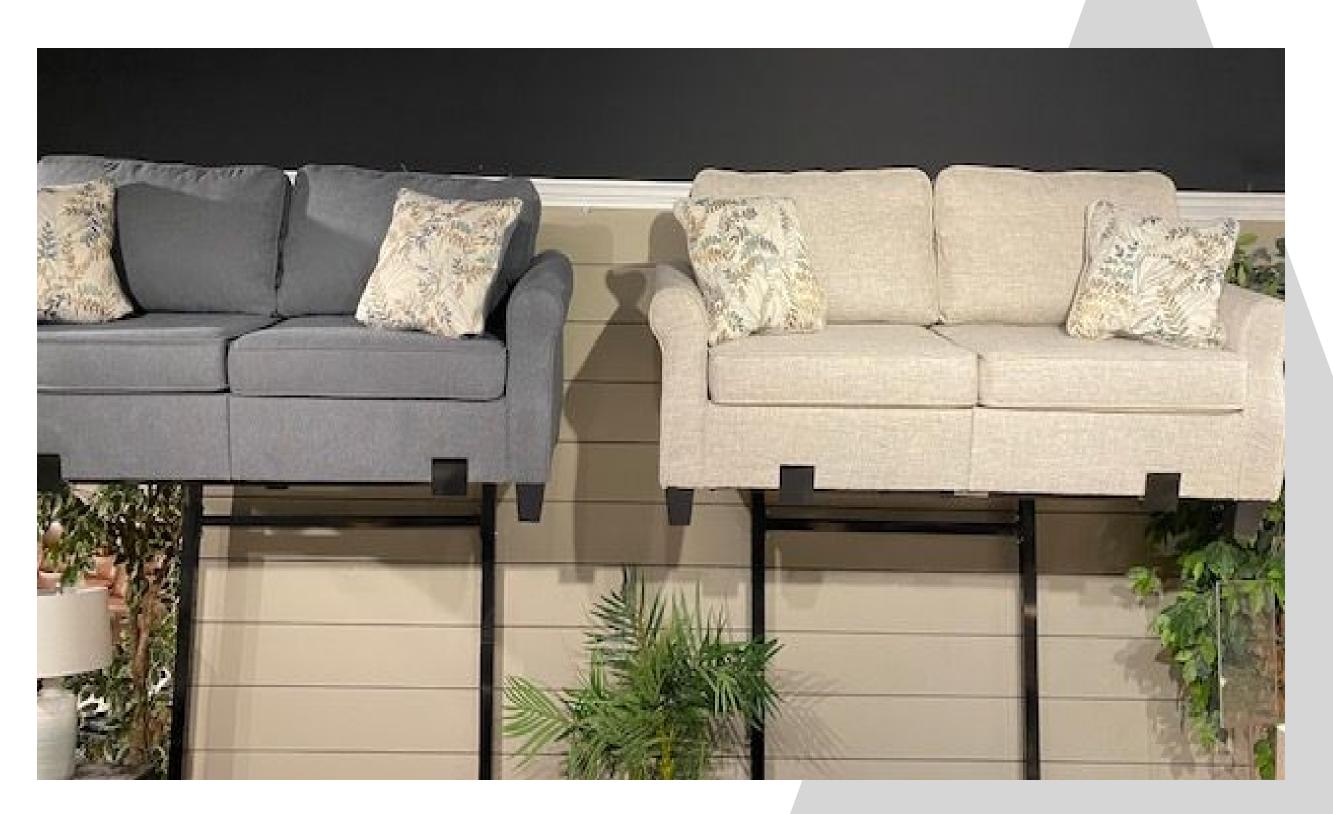

# SOFa

\$599

The Sofa Tower can easily accommodate 3 full size sofas and be moved around your store safely. Lockable casters all around ensure this display will not get away.

A 52" B 100" C 50"