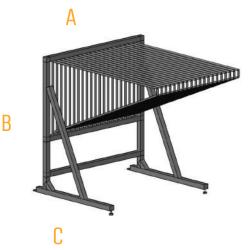

# rug cowermerchandiserstarting at \$1299

The rug tower merchandiser is a ladder display that is simple to assemble in minutes. This display can attract and facilitate your customers with a waterfall of rugs on each side. The gate opens up to your inventory inside and you won't need any clips.

 5 X 8
 A 68" B 96" C 68"

 8 X 1 1
 A 99" B 96" C 99"

 9 X 1 2
 A 111" B 96" C 111"

В