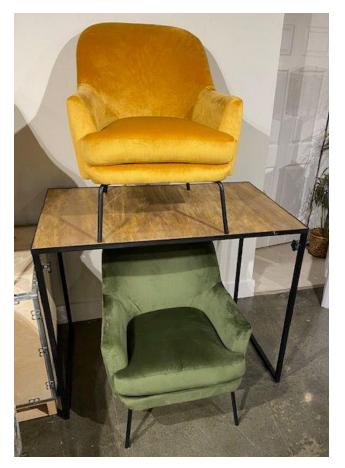

#### FURNITURE DISPLAYS

## CHair & Barscool DISPLAY

This display can accommodate many items in your inventory. From chairs to end tables this custom display can be sized to fit your needs.

A 48" B 44" C 40"

\$249