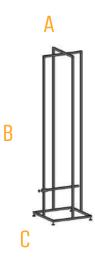

tarting at \$299

Storing your rugs vertically in a relatively small space you can keep your inventory close by to grab and go.



#### A 26" B 38" C 18"

#### FURNITURE DISPLAYS





## SOFa cower

The Sofa Tower can easily accommodate 3 full size sofas and be moved around your store safely. Lockable casters

all around ensure this display will not get away.



A 52" B 100" C 50"

\$799

#### FURNITURE DISPLAYS



## CHair & Barscool DISPLAY



This display can accommodate many items in your inventory. From chairs to end tables this custom display can be sized to fit your needs.



A 48" B 44" C 40"

\$249

#### HOME DECOR DISPLAYS



## PILLOW Cower

\$159

The Pillow Tower is a heavy duty display capable of holding up to 20 full size pillows. This tower design fits in a limited space.



#### A 18" B 84" C 22"

## DISPLAYS OF DALCON

We know the display business. Let us customize a display solution for you.



3744 Lake Katherine Road, Tunnel Hill, GA 30755

706-673-2990



displaysofdalton@windstream.net



www.displaysofdalton.net