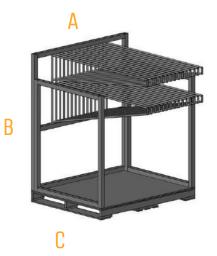

## Scacionary rug islander<sub>starting at \$1299</sub>

The Stationary Rug Islander is the fixed version of our very popular island display. It shares the no clip design for quick and easy loading and unloading of your rugs.

**5X8** A 57" B 62" C 48" ARM LENGTH 74" **8X10** A 66" B 78" C 72" ARM LENGTH 96"