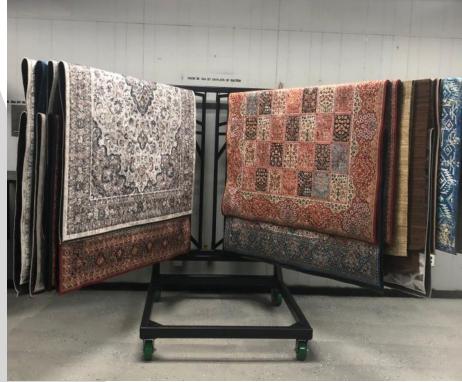

# rug starting at \$1299

The Rug Islander offers mobility and versatility in any area of your showroom. With smooth rolling casters it's a breeze to relocate. The no clip design reduces setup and retrieval of your inventory. Available in the best selling rug sizes immediately.

5 X 8 A 46" B 75" C 46" ARM LENGTH 74" A 46" B 87" C 72" ARM LENGTH 100"