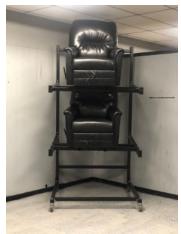

## CHair & Barscool DISPLAY

This display can accommodate many items in your inventory. From chairs to end tables this custom display can be sized to fit your needs.

A 48" B 44" C 40"

\$249