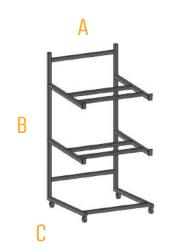

## SOFa cower

The Sofa Tower can easily accommodate 3 full size sofas and be moved around your store safely. Lockable casters

all around ensure this display will not get away.

A 52" B 100" C 50"

\$799

#### FURNITURE DISPLAYS

## CHair & Barscool DISPLAY

This display can accommodate many items in your inventory. From chairs to end tables this custom display can be sized to fit your needs.

A 48" B 44" C 40"

\$249