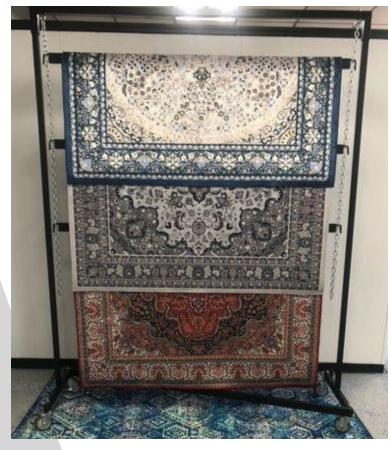

# rug starting at \$1299

The Rug Islander offers mobility and versatility in any area of your showroom. With smooth rolling casters it's a breeze to relocate. The no clip design reduces setup and retrieval of your inventory. Available in the best selling rug sizes immediately.

5 X 8 A 46" B 75" C 46" ARM LENGTH 74" A 46" B 87" C 72" ARM LENGTH 100"