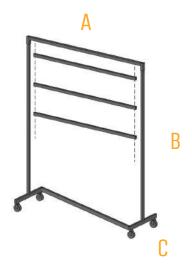

### аснепа

starting at \$1399

This unique display shows up to 30 rugs in a compact design. The round rod arms resist creases in your rugs. Add your point of purchase advertising on the side using velcro stripping. A lighting kit can be added for 19 inches more in height. No ladders, no clips and do it yourself assembly in minutes.

**5X8 A** 48" **B** 64" **C** 40" **ARM LENGTH** 66"