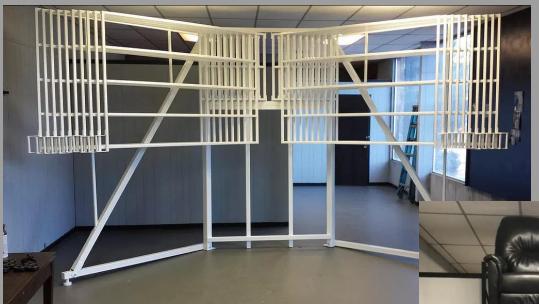

# rug cowermerchandiserstarting at \$1299

The rug tower merchandiser is a ladder display that is simple to assemble in minutes. This display can attract and facilitate your customers with a waterfall of rugs on each side. The gate opens up to your inventory inside and you won't need any clips.

 5 X 8
 A 68" B 96" C 68"

 8 X 1 1
 A 99" B 96" C 99"

 9 X 1 2
 A 111" B 96" C 111"

В