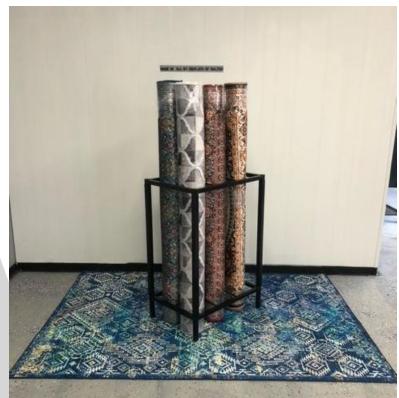

# rug cowermerchandiserstarting at \$1299

The rug tower merchandiser is a ladder display that is simple to assemble in minutes. This display can attract and facilitate your customers with a waterfall of rugs on each side. The gate opens up to your inventory inside and you won't need any clips.

 5 X 8
 A 68" B 96" C 68"

 8 X 1 1
 A 99" B 96" C 99"

 9 X 1 2
 A 111" B 96" C 111"

В