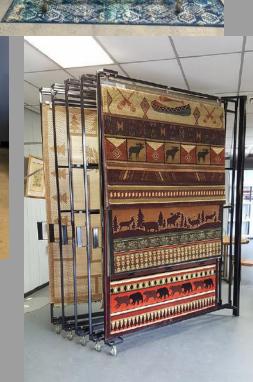

### аснепа

starting at \$1399

This unique display shows up to 30 rugs in a compact design. The round rod arms resist creases in your rugs. Add your point of purchase advertising on the side using velcro stripping. A lighting kit can be added for 19 inches more in height. No ladders, no clips and do it yourself assembly in minutes.

**5X8 A** 48" **B** 64" **C** 40" **ARM LENGTH** 66"