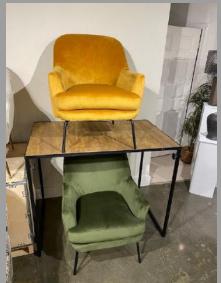

## CHair & Barscool DISPLAY

This display can accommodate many items in your inventory. From chairs to end tables this custom display can be sized to fit your needs.

A 48" B 44" C 40"

\$249