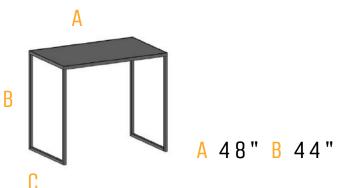

#### FURNITURE DISPLAYS

## CHair & Barscool DISPLAY

This display can accommodate many items in your inventory. From chairs to end tables this custom display can be sized to fit your needs.

A 48" B 44" C 40"

\$249