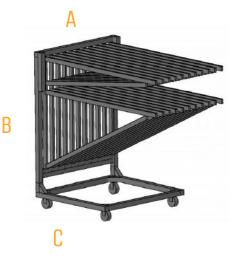

## Scacionary rug islander<sub>starting at \$1299</sub>

The Stationary Rug Islander is the fixed version of our very popular island display. It shares the no clip design for quick and easy loading and unloading of your rugs.

**5X8** A 57" B 62" C 48" ARM LENGTH 74" **8X10** A 66" B 78" C 72" ARM LENGTH 96"