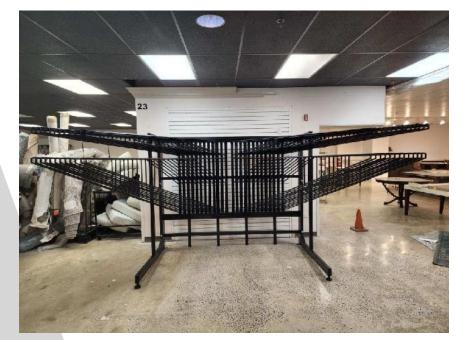

# rug cowermerchandiserstarting at \$1299

The rug tower merchandiser is a ladder display that is simple to assemble in minutes. This display can attract and facilitate your customers with a waterfall of rugs on each side. The gate opens up to your inventory inside and you won't need any clips.

 5 X 8
 A 68" B 96" C 68"

 8 X 1 1
 A 99" B 96" C 99"

 9 X 1 2
 A 111" B 96" C 111"

В