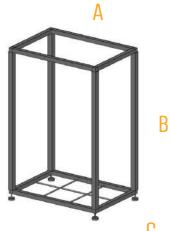

## SOFa cower

The Sofa Tower can easily accommodate 3 full size sofas and be moved around your store safely. Lockable casters

all around ensure this display will not get away.

A 52" B 100" C 50"

\$799