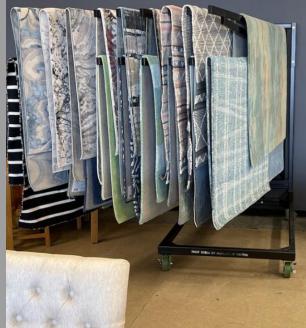

# rug starting at \$1299

The Rug Islander offers mobility and versatility in any area of your showroom. With smooth rolling casters it's a breeze to relocate. The no clip design reduces setup and retrieval of your inventory. Available in the best selling rug sizes immediately.

5 X 8 A 46" B 75" C 46" ARM LENGTH 74" A 46" B 87" C 72" ARM LENGTH 100"