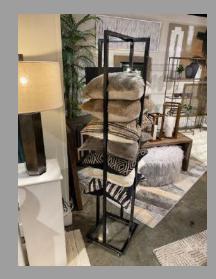

## PILLOW Cower

\$159

The Pillow Tower is a heavy duty display capable of holding up to 20 full size pillows. This tower design fits in a limited space.

#### A 18" B 84" C 22"