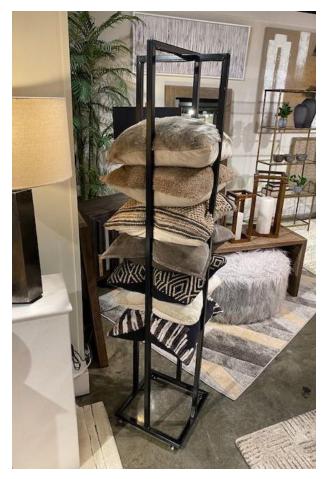

#### HOME DECOR DISPLAYS

## PILLOW Cower

\$159

The Pillow Tower is a heavy duty display capable of holding up to 20 full size pillows. This tower design fits in a limited space.

#### A 18" B 84" C 22"