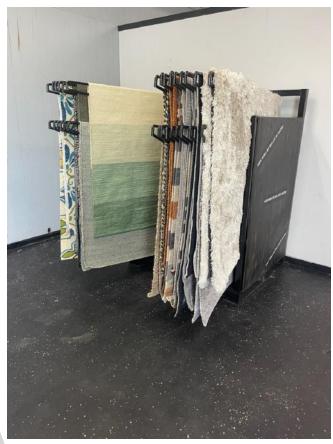

# rug starting at \$1299

The Rug Islander offers mobility and versatility in any area of your showroom. With smooth rolling casters it's a breeze to relocate. The no clip design reduces setup and retrieval of your inventory. Available in the best selling rug sizes immediately.

5 X 8 A 46" B 75" C 46" ARM LENGTH 74" A 46" B 87" C 72" ARM LENGTH 100"