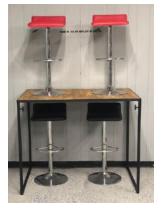

#### FURNITURE DISPLAYS

## CHair & Barscool DISPLAY

This display can accommodate many items in your inventory. From chairs to end tables this custom display can be sized to fit your needs.

A 48" B 44" C 40"

\$249