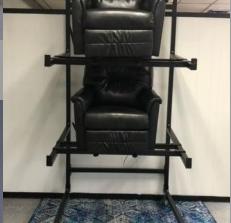

## CHair & Barscool DISPLAY

This display can accommodate many items in your inventory. From chairs to end tables this custom display can be sized to fit your needs.

A 48" B 44" C 40"

\$249