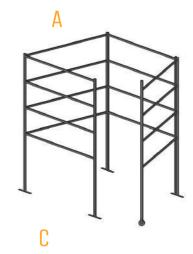

## Scacionary rug islander<sub>starting at \$1299</sub>

The Stationary Rug Islander is the fixed version of our very popular island display. It shares the no clip design for quick and easy loading and unloading of your rugs.

**5X8** A 57" B 62" C 48" ARM LENGTH 74" **8X10** A 66" B 78" C 72" ARM LENGTH 96"