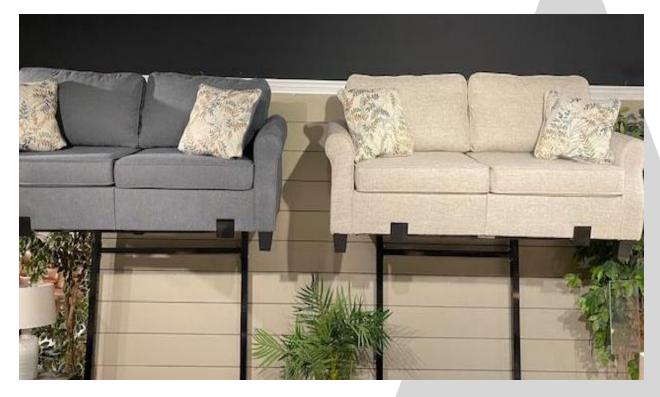

## SOFa cower

The Sofa Tower can easily accommodate 3 full size sofas and be moved around your store safely. Lockable casters

all around ensure this display will not get away.

A 52" B 100" C 50"

\$799