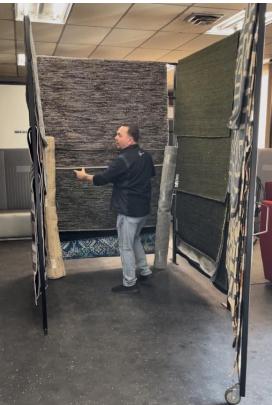

# rug cowermerchandiserstarting at \$1299

The rug tower merchandiser is a ladder display that is simple to assemble in minutes. This display can attract and facilitate your customers with a waterfall of rugs on each side. The gate opens up to your inventory inside and you won't need any clips.

 5 X 8
 A 68" B 96" C 68"

 8 X 1 1
 A 99" B 96" C 99"

 9 X 1 2
 A 111" B 96" C 111"

В